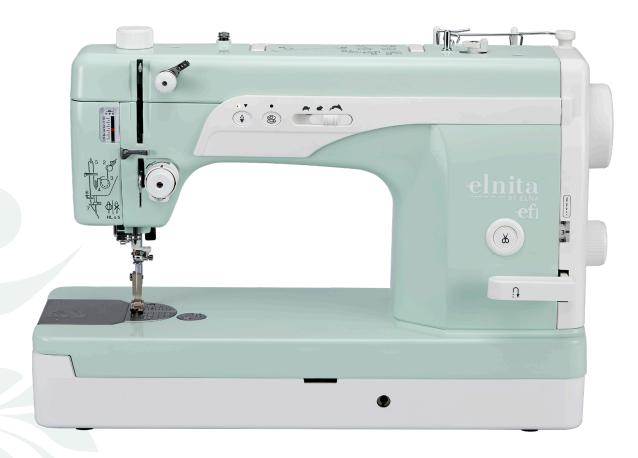

FAST SPEEDS AND SMART DESIGN make the ef1

Professional the perfect machine for sewing and quilting! You'll find everything you need to complete projects quickly and easily. With sewing speeds up to 1,600 stitches per

minute, serious sewists can experience efficiency like never before. With sturdy construction including eight enclosed ball bearings in the main shaft of the machine you will experience the quiet and smooth sewing that Elna is known for. The sideloading jumbo bobbin allows for easy access, holding 1.4X

## ef1 Limited Edition

**FEATURES** 

• 1,600 stitches per minute

more thread than a standard bobbin.

- Max. stitch length: 6mm
- Thread tension control
- Built-in needle threader
- Auto declutch bobbin winder
- Adjustable thread tension
- Needle up/down
- Reverse button