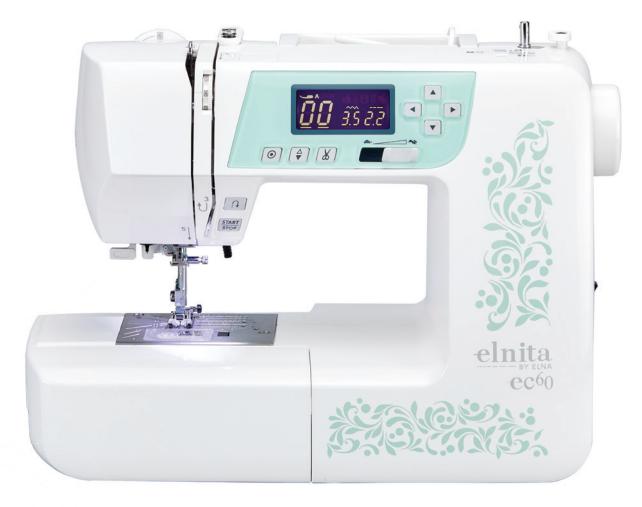

**e**c60

A FULL-FEATURED MACHINE made with a quilter's needs in mind, the ec60 was designed to suit multiple applications and purposes. You'll find 60 stitches including a memory buttonhole. And the time saving features including memorized needle up/down, one hand needle threader, and lock stitch button make sewing easy.

Bright LED screen with easy navigation keys.

Free arm convertible with built-in storage.

## **FEATURES**

- Computerized sewing machine
- 60 Built-in Stitches
- Memory buttonhole
- Bright LED screen with easy navigation keys
- 4-piece feed dog
- 820 stitches per minute
- Max. stitch width: 5mm